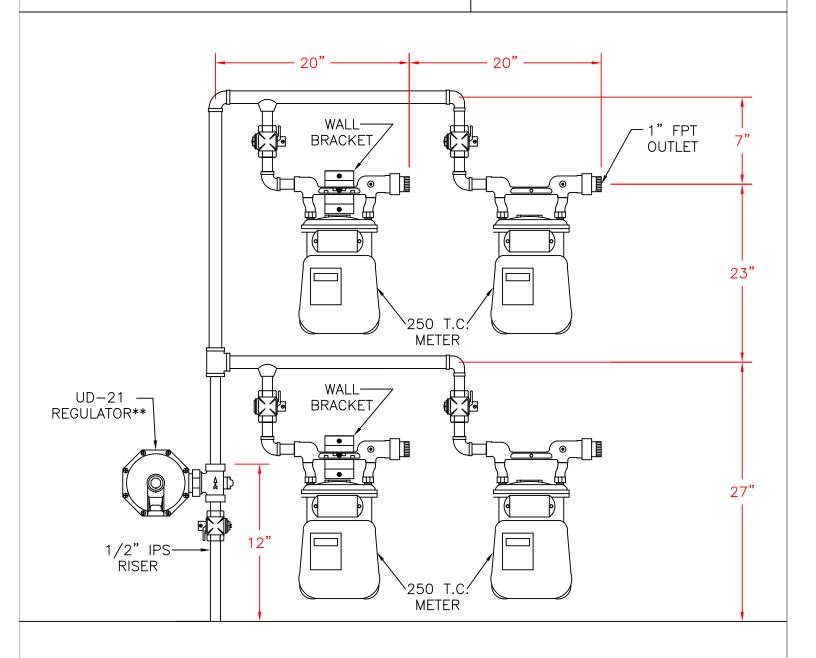

### 4-MULT-C

#### **NOTES** PREFABRICATED METER ASSEMBLY SPLIT FOR FOUR METERS \*\*FOR 60 PSIG SYSTEMS USE U-21 DISTANCE FROM BUILDIN: 6" ALL DIMENSIONS ARE APPROXIMATE

MULTIPLE DOMESTIC METER INSTALLATION: DATE: <u>12/01/09</u> DWG. BY: <u>M.A.T.</u>

4 METERS

OUTLET PRESSURE: 6" W.C.

10/01/03 DWG. BY: R.A.M. DATE:

APPROVED BY: M.J.S.