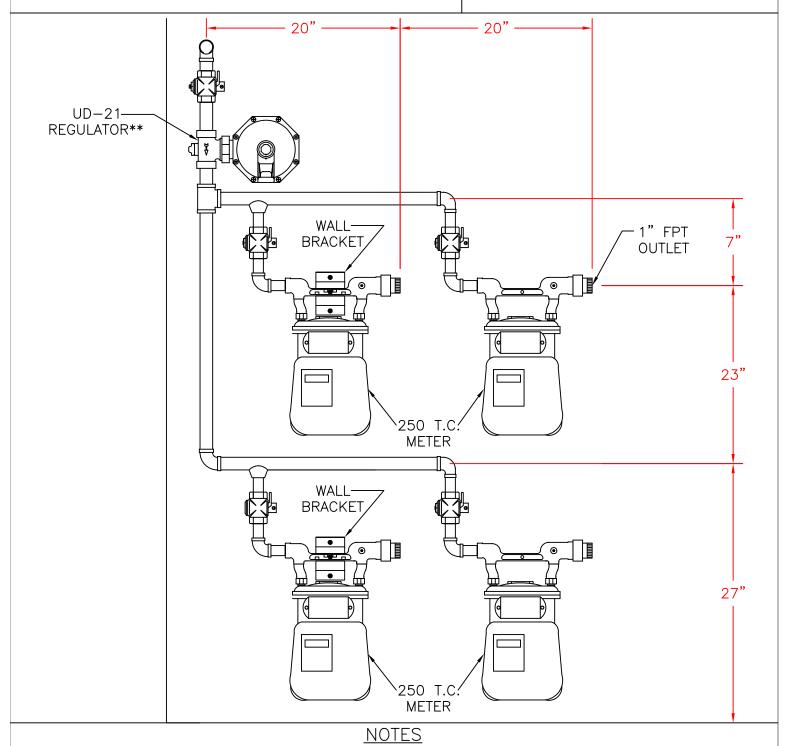

### 4-MULT-B

#### NOTES

PREFABRICATED METER ASSEMBLY SPLIT FOR FOUR METERS \*\*FOR 60 PSIG SYSTEMS USE UD-21 DISTANCE FROM BUILDING: 12" ALL DIMENSIONS ARE APPROXIMATE

MULTIPLE DOMESTIC METER INSTALLATION: DATE: 12/01/09 DWG. BY: M.A.T.

4 METERS

OUTLET PRESSURE: 6" W.C.

DATE: 09/18/95 DWG. BY: C.H.P.

APPROVED BY: M.J.S.