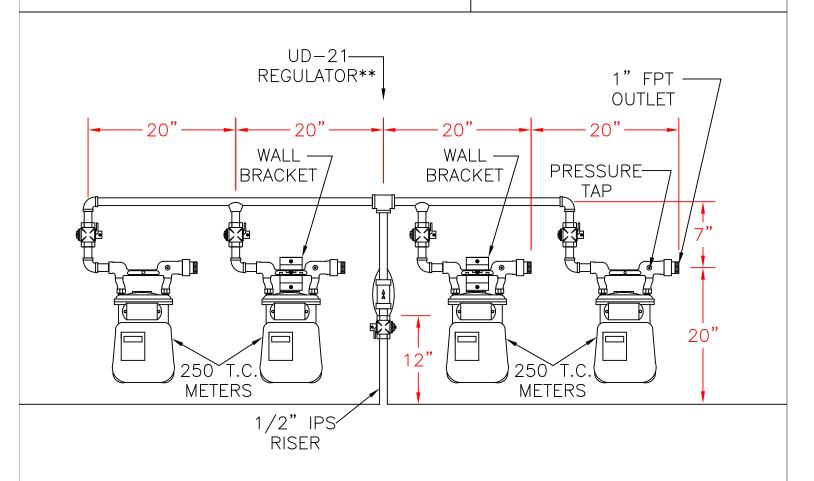

## 4-MULT-D

#### NOTES

PREFABRICATED METER ASSEMBLY SPLIT FOR FOUR METERS \*\*FOR 60 PSIG SYSTEMS USE UD-21 DISTANCE FROM BUILDING: 12" ALL DIMENSIONS ARE APPROXIMATE

MULTIPLE DOMESTIC METER INSTALLATION: DATE: 12/01/09 DWG. BY: M.A.T.

4 METERS

OUTLET PRESSURE: 6" W.C.

DATE: 09/18/95 DWG. BY: C.H.P.

APPROVED BY: M.J.S.