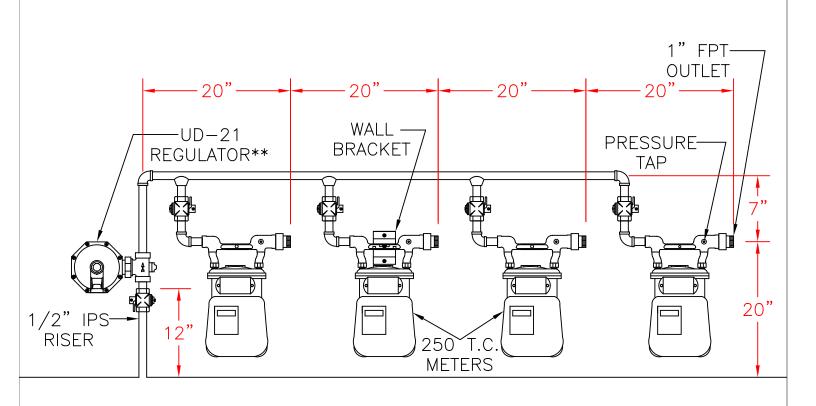

### 4-MULT-A

PREFABRICATED METER ASSEMBLY SPLIT FOR FOUR METERS

\*\*FOR 60 PSIG SYSTEMS USE U-21

DISTANCE FROM BUILDIN: 6"

ALL DIMENSIONS ARE APPROXIMATE

MULTIPLE DOMESTIC METER INSTALLATION: DATE:

4 METERS

OUTLET PRESSURE: 6" W.C.

DATE: <u>12/01/09</u> DWG. BY: <u>M.A.T.</u>

DATE: <u>10/01/03</u> DWG. BY: <u>R.A.M.</u>

APPROVED BY: M.J.S.