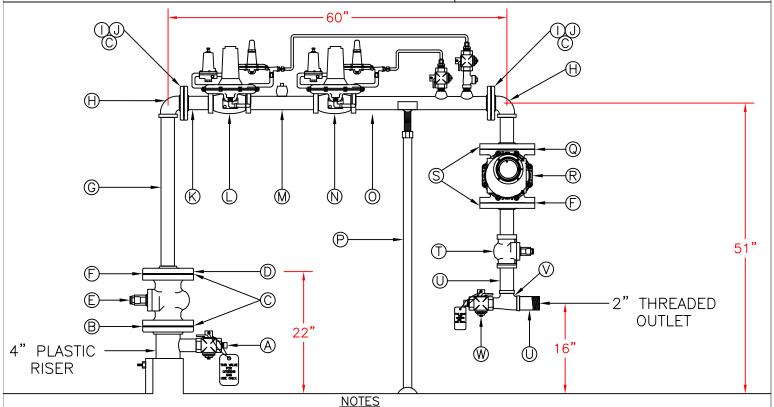

## STANDARD METER SETTING

## 16M - 2

\*\*FOR 60 PSIG SYSTEMS USE U-163

SET MONITOR AT 1/2 PSIG

DISTANCE FROM BUILDING: 18" ALL DIMENSIONS ARE APPROXIMATE

CONTROL LINE PACKAGE INCLUDES:

- (2) 3/8" X 3/4" NPT SWAGELOK MALE CONNECTOR
- (2) 3/8" X 1/4" NPT SWAGELOK MALE CONNECTOR
- (2) 3/4" LOCKWING VLAVE
- (1) 3/4" STREET TEE (2) 1/4" PETE'S PLUG
- (1) 3/4" X 1/4" BUSHING
- (2) 3/4" X CLOSE NIPPLE
- 3/8" STAINLESS STEEL TUBING (CUT & BEND TO FIT)

## BILL OF MATERIALS

A: (1) 2" LOCKWING VALVE (W/ BARREL LOCK,

SCREWED, PLUG & TAG

B: (1) 4" INSULATING KIT

C:  $(16) 5/8" \times 2-1/2" BOLTS (W/ NUT)$ 

D: (1) 4" X 2" REDUCING THREADED FLANGE

E: (1) 4" LUBRICATED PLUG VALVE (FLANGED)

F: (2) 4" GASKET

G: (1) 2" X 24" PIPE

H: (2) 2" STREET ELL

I: (2) 2" GASKET

J: (3) 2" THREADED FLANGE

K: (1) 2" P.W. FLANGE

L: (1) U-162 MONITOR\*\*

M: (1) 2" X 12" NIPPLE (W/ 1 THREADOLET)

N: (1) U-162 OPERATOR\*\*

O: (1) 2" X 25" PIPE (W/ TWO THREADOLETS)

P: (1) 4" ADJUSTABLE PIPE SUPPORT

Q: (1) 4" MESH IN-LINE SCREEN

R: 16M-175 T.C. ROTARY METER

S: (2) 4" X 2" REDUCING P.W. FLANGE

T: (1) 2" LUBRICATED PLUG VAVLVE (THREADED)

U: (2) 2" X 6" NIPPLE

V: (1) 2" X 1-1/2" X 2" REDUCING STREET TEE

W: (1) 1-1/2" LOCKWING VALVE (W/ BARREL LOCK,

SCREWED, PLUG & TAG)

HIGH PRESSURE METER SETTING OUTLET PRESSURE: 2 PSIG.

DATE: 02/25/09 DWG. BY: M.A.T. DWG. BY: C.H.P. 08/14/95 DATE:

APPROVED BY: M.J.S.

& COKE UTILITY, INDIANAPOLIS, CITIZENS GAS