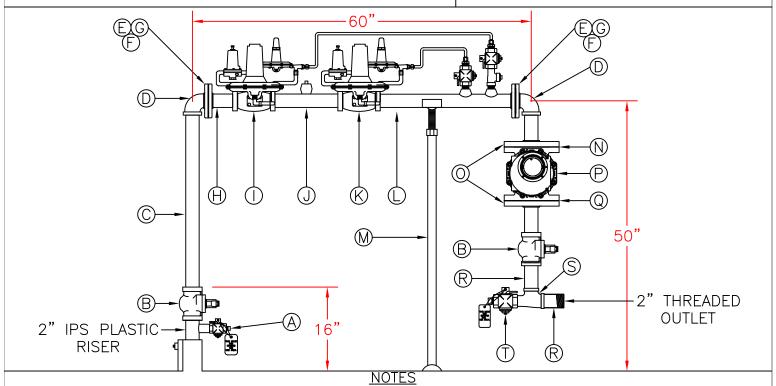

## STANDARD METER SETTING

## 11M

\*\*FOR 60 PSIG SYSTEMS USE U-101

SET MONITOR AT 1/2 PSIG

DISTANCE FROM BUILDING: 18"

ALL DIMENSIONS ARE APPROXIMATE

CONTROL LINE PACKAGE INCLUDES:

- (2) 3/8" X 3/4" NPT SWAGELOK MALE CONNECTOR
- (2) 3/8" X 1/4" NPT SWAGELOK MALE CONNECTOR
- (2) 3/4" LOCKWING VLAVE
- (1) 3/4" STREET TEE
- (2) 1/4" PETE'S PLUG
- (1) 3/4" X 1/4" BUSHING
- (2) 3/4" X CLOSE NIPPLE

3/8" STAINLESS STEEL TUBING (CUT & BEND TO FIT)

- A: (1) 1" LOCKWING VALVE (W/BARREL LOCK, SCREWED, PLUG & TAG
- B: (2) 2" LUBRICATED PLUG VALVE (THREADED)
- C: (1) 2" X 32" PIPE
- D: (2) 2" 90° ELL
- E: (2) 2" THREADED FLANGE
- F: (2) 2" GASKET
- G: (8) 5/8" X 2-1/2" BOLT (W/NUT)
- H: (2) 2" P.W. FLANGE
- I: (1) U-100 MONITOR\*\*
- J: (1) 2" X 12" NIPPLE (W/ 1 THREADOLET)
- K: (1) U-100 OPERATOR\*\*

- L: (1) 2" X 25" PIPE (W/ 2 THREADOLETS)
- M: (1) 4" ADJUSTABLE PIPE SUPPORT
- N: (1) 4" MESH IN-LINE SCREEN
- O: (2) 4"X2" REDUCING P.W. FLANGE
- P: 3M-175 T.C. ROTARY METER
- Q: (1) 4" GASKET
- R: (2) 2" X 6" NIPPLE
- S: (1) 2" X 1-1/2" X 2" REDUCING
- STREET TEE
- T: (1) 1-1/2" LOCKWING VALVE (W/
- BARREL LOCK, SCREWED, PLUG & TAG)

HIGH PRESSURE METER SETTING OUTLET PRESSURE: 6" W.C.

DATE: 02/25/09 DWG. BY: M.A.T. DATE: 08/14/95 DWG. BY: C.H.P.

APPROVED BY: M.J.S.

CITIZENS GAS & COKE UTILITY, INDIANAPOLIS, IN