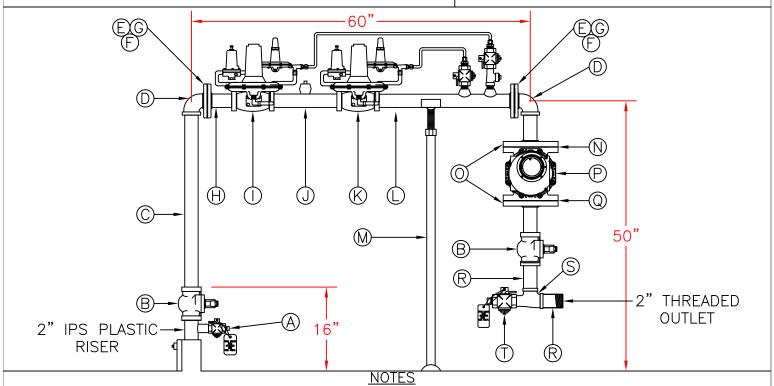

## STANDARD METER SETTING

## 11M - 5

\*\*FOR 60 PSIG SYSTEMS USE U-173

SET MONITOR AT 1/2 PSIG

DISTANCE FROM BUILDING: 18"

ALL DIMENSIONS ARE APPROXIMATE

CONTROL LINE PACKAGE INCLUDES:

- (2) 3/8" X 3/4" NPT SWAGELOK MALE CONNECTOR
- (2) 3/8" X 1/4" NPT SWAGELOK MALE CONNECTOR
- (2) 3/4" LOCKWING VLAVE
- (1) 3/4" STREET TEE
- (2) 1/4" PETE'S PLUG
- (1) 3/4" X 1/4" BUSHING
- (2) 3/4" X CLOSE NIPPLE

3/8" STAINLESS STEEL TUBING (CUT & BEND TO FIT)

- A: (1) 1" LOCKWING VALVE (W/BARREL LOCK, SCREWED, PLUG & TAG
- B: (2) 2" LUBRICATED PLUG VALVE (THREADED)
- C: (1) 2" X 32" PIPE
- D: (2) 2" 90° ELL
- E: (2) 2" THREADED FLANGE
- F: (2) 2" GASKET
- G: (8) 5/8" X 2-1/2" BOLT (W/NUT)
- H: (2) 2" P.W. FLANGE
- I: (1) U-172 MONITOR\*\*
- J: (1) 2" X 12" NIPPLE (W/ 1 THREADOLET)
- K: (1) U-172 OPERATOR\*\*

- L: (1) 2" X 25" PIPE (W/ 2 THREADOLETS)
- M: (1) 4" ADJUSTABLE PIPE SUPPORT
- N: (1) 4" MESH IN-LINE SCREEN
- O: (2) 4"X2" REDUCING P.W. FLANGE
- P: 3M-175 T.C. ROTARY METER
- Q: (1) 4" GASKET
- R: (2) 2" X 6" NIPPLE
- S: (1) 2" X 1-1/2" X 2" REDUCING
- STREET TEE
- T: (1) 1-1/2" LOCKWING VALVE (W/
- BARREL LOCK, SCREWED, PLUG & TAG)

HIGH PRESSURE METER SETTING OUTLET PRESSURE: 5 PSIG

DATE: <u>02/25/09</u> DWG. BY: <u>M.A.T.</u> DATE: 08/14/95 DWG. BY: C.H.P.

APPROVED BY: M.J.S.

CITIZENS GAS & COKE UTILITY, INDIANAPOLIS, IN