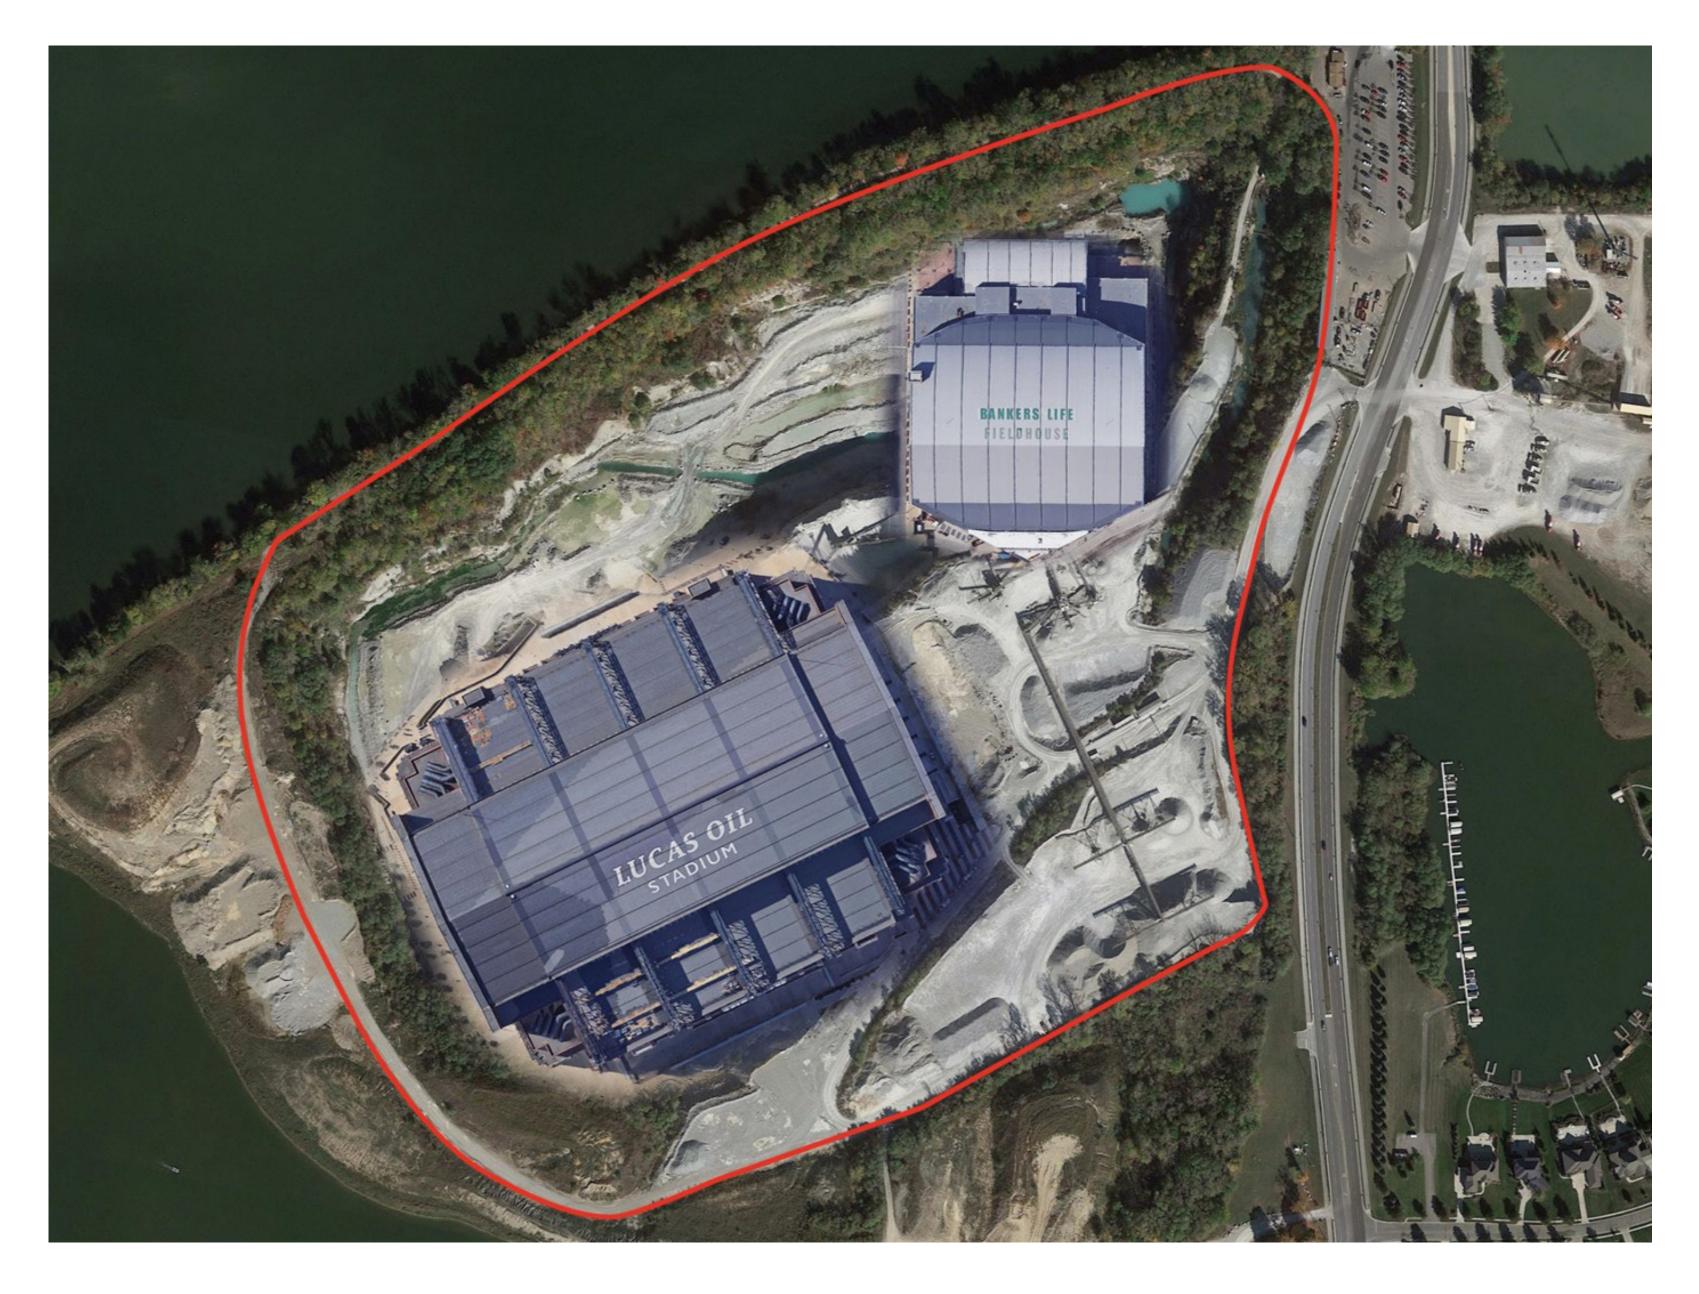

## How Deep and Wide?

- Citizens Reservoir is ~230 feet deep and can store more than three billion gallons of water
- For scale, the Indiana Soldiers and Sailors Monument is 284 feet, six inches tall
- The reservoir floor could fit both Lucas Oil Stadium and Bankers Life Fieldhouse
- The intake and outlet shafts are 7 feet in diameter