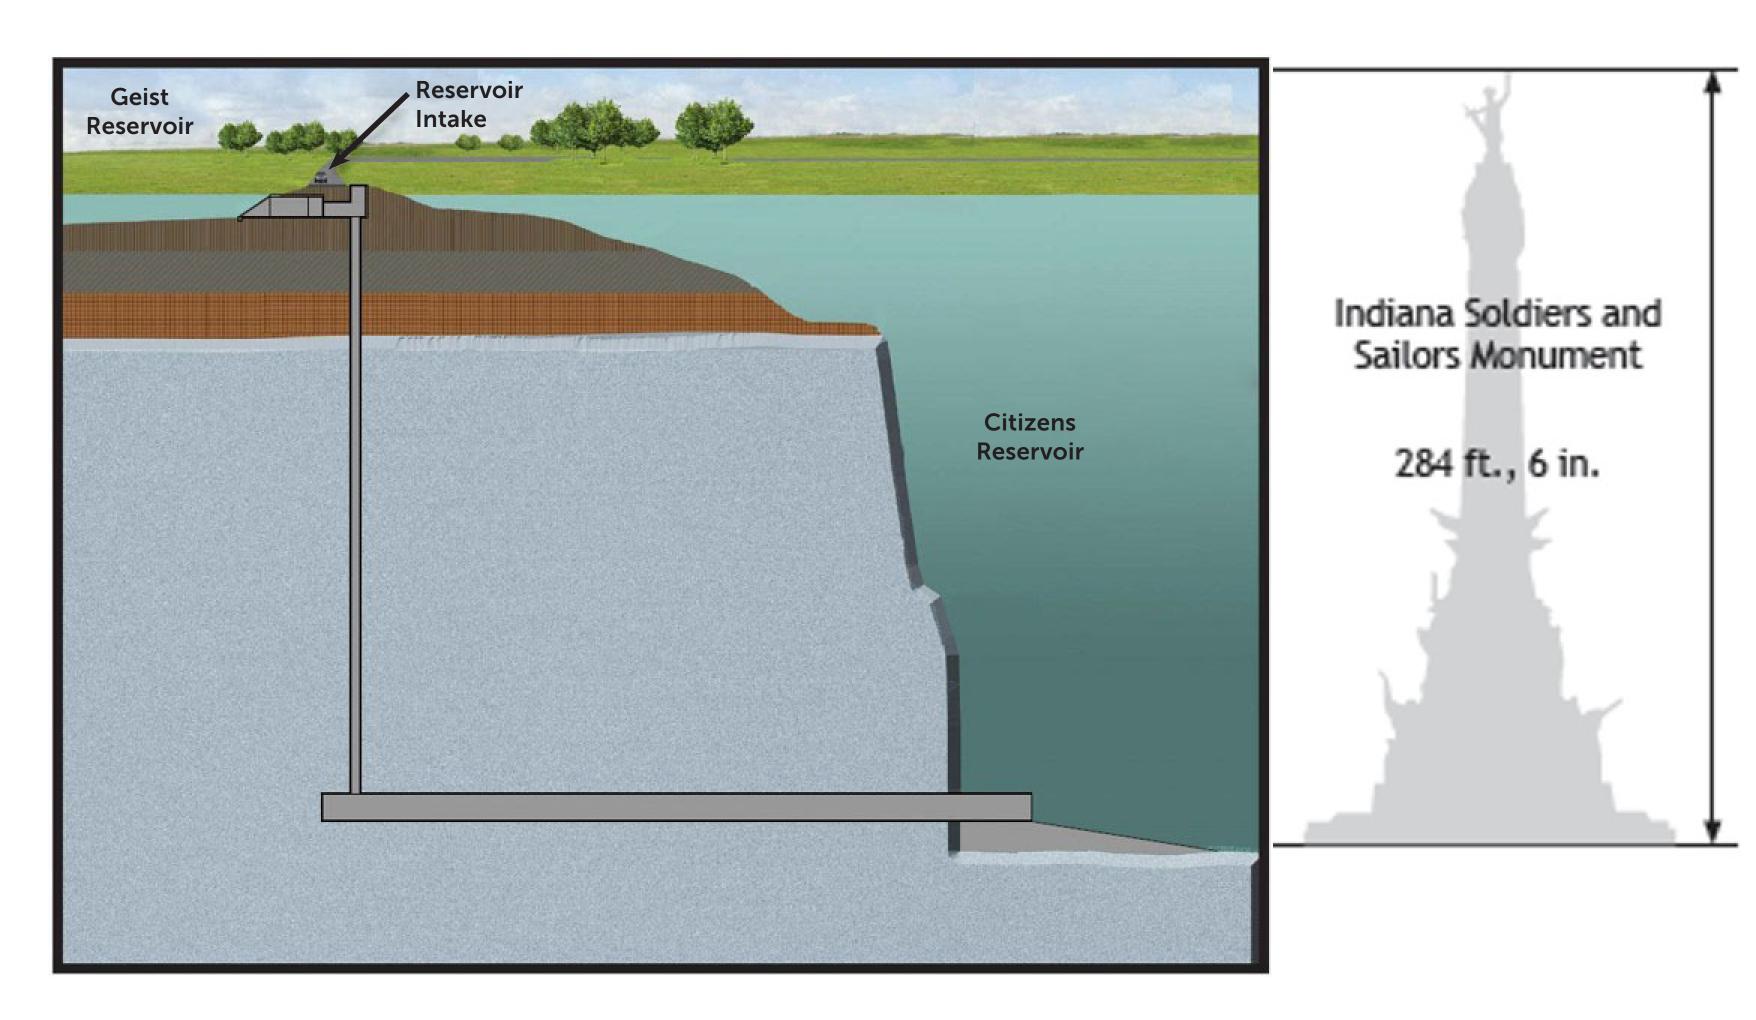

## How Deep and Wide?

- Citizens Reservoir is ~230 feet deep and can store more than three billion gallons of water
- For scale, the Indiana Soldiers and Sailors Monument is 284 feet, six inches tall
- The reservoir floor could fit both Lucas Oil Stadium and Bankers Life Fieldhouse
- The intake and outlet shafts are 7 feet in diameter

## Citizens Reservoir Compared to Geist Reservoir

- Citizens Reservoir is about 5% of the surface area of Geist Reservoir
- While a fraction of the size, Citizens Reservoir has the storage capacity to hold 1/2 of Geist's total volume